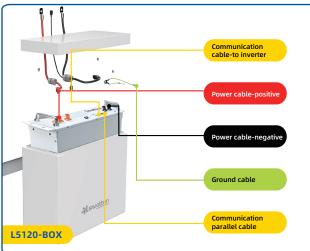

#### **OUTDOOR** APPLICATION SCENARIOS

\* The box (L5120-BOX) needs to be purchased separately.

#### **Box Installation**