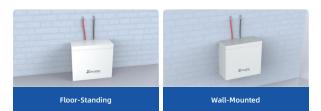

#### Perfect adaptation.

\_ \_ \_ \_

High Protection Level, IP54 protection allows both indoor & outdoor use.
 Can be floor-standing or wall-mounted to satisfy different installation requirements.

#### **Box Installation**